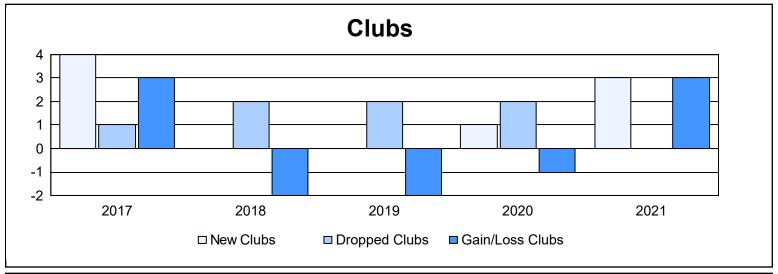

District T 1 As of June 2021 Cumulative

| Year      | New<br>Clubs | Dropped<br>Clubs | Gain/<br>Loss<br>Clubs | New<br>Members | Charter<br>Members | Reinstate<br>Members | Transfer<br>Members | Total<br>Member<br>Added | Total<br>Members<br>Dropped | Gain/<br>Loss<br>Members |
|-----------|--------------|------------------|------------------------|----------------|--------------------|----------------------|---------------------|--------------------------|-----------------------------|--------------------------|
| 2016-2017 | 4            | 1                | 3                      | 143            | 107                | 6                    | 7                   | 263                      | 168                         | 95                       |
| 2017-2018 | 0            | 2                | -2                     | 83             | 2                  | 21                   | 15                  | 121                      | 201                         | -80                      |
| 2018-2019 | 0            | 2                | -2                     | 82             | 2                  | 6                    | 5                   | 95                       | 162                         | -67                      |
| 2019-2020 | 1            | 2                | -1                     | 55             | 20                 | 4                    | 4                   | 83                       | 129                         | -46                      |
| 2020-2021 | 3            | 0                | 3                      | 129            | 63                 | 43                   | 0                   | 235                      | 144                         | 91                       |
| Average   | 2            | 1                | 0                      | 98             | 39                 | 16                   | 6                   | 159                      | 161                         | -1                       |